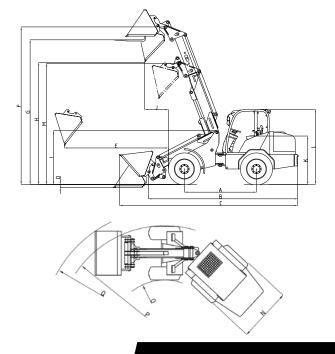

| 3,45                                                                                                                                                                                                                                                                                                                                                                                                                                                                                                                                                                                                                                                                                                                                                                                                                                                                                                                                                                                                                                                                                                                                                                                                                                                                                                                                                                                                                                                                                                                                                                                                                                                                                                                                                                                                                                                                                                                                                                                                                                                                                                                          |
|-------------------------------------------------------------------------------------------------------------------------------------------------------------------------------------------------------------------------------------------------------------------------------------------------------------------------------------------------------------------------------------------------------------------------------------------------------------------------------------------------------------------------------------------------------------------------------------------------------------------------------------------------------------------------------------------------------------------------------------------------------------------------------------------------------------------------------------------------------------------------------------------------------------------------------------------------------------------------------------------------------------------------------------------------------------------------------------------------------------------------------------------------------------------------------------------------------------------------------------------------------------------------------------------------------------------------------------------------------------------------------------------------------------------------------------------------------------------------------------------------------------------------------------------------------------------------------------------------------------------------------------------------------------------------------------------------------------------------------------------------------------------------------------------------------------------------------------------------------------------------------------------------------------------------------------------------------------------------------------------------------------------------------------------------------------------------------------------------------------------------------|
| 2,85                                                                                                                                                                                                                                                                                                                                                                                                                                                                                                                                                                                                                                                                                                                                                                                                                                                                                                                                                                                                                                                                                                                                                                                                                                                                                                                                                                                                                                                                                                                                                                                                                                                                                                                                                                                                                                                                                                                                                                                                                                                                                                                          |
| 68 kg 88 kg |
| 0+ (m) 2,2 2,0 1,7 1,4 1,0 0,6 0                                                                                                                                                                                                                                                                                                                                                                                                                                                                                                                                                                                                                                                                                                                                                                                                                                                                                                                                                                                                                                                                                                                                                                                                                                                                                                                                                                                                                                                                                                                                                                                                                                                                                                                                                                                                                                                                                                                                                                                                                                                                                              |

 $<sup>^{*1}</sup>$ boom horizontal, not extended, with pallet fork (acc. to ISO 14397)

Tyre dimensions and additionals equipment can change the operating weight, tipping load and payload.

|   |                                                 | 24e T          |
|---|-------------------------------------------------|----------------|
| Α | Wheelbase [mm]                                  | 1,870          |
| В | Chassis length [mm]                             | 3,900          |
| С | Overall length with<br>standard bucket [mm]     | 4,700          |
| D | Digging depth [mm]                              | 90             |
| E | Reach [mm]                                      | 1,570          |
| F | Max. bucket pivot point [mm]                    | 3,720          |
| G | Loading height with pallet forks [mm]           | 3,470          |
| Н | Max. dumping height [mm]                        | 3,010          |
| 1 | Front end height [mm]                           | 1,580          |
| J | Dumping width [mm]                              | 820            |
| K | Seat height [mm]                                | 1,160          |
| L | Cab height [mm]<br>Protective roof height [mm]  | 2,140<br>2,190 |
| М | Swivelling point, telescopic arm retracted [mm] | 3,100          |
| N | Overall width [mm]                              | 1,410 - 1,590  |
| 0 | Inner turning radius [mm]                       | 1,150          |
| Р | Outer turning radius [mm]                       | 2,650          |
| Q | Outer radius<br>with standard bucket [mm]       | 2,950          |