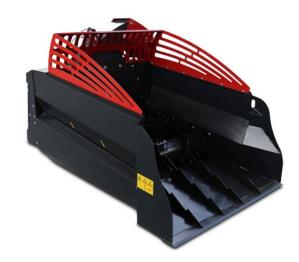

## **MINI STRAW SPREADER**

The mini straw spreader is the perfect addition to the Schäffer 1622 for distributing straw in stables. The straw is conveyed to the hydraulic opening roller via a mechanical feed roller. From there, it reaches the blower that can spread straw up to 10 metres away.

## All advantages at a glance

- Hydraulic opening roller
- Control panel
- Electric height-adjustable discharge flap
- One-sided discharge, left or right

- A pressureless return and a leakage connection are required
- 12 V connection
- Min. 30 l/min and 180 bar

## **Dimensions**

Max. square bale size: 900 x 1,200 mm

Width: 1,250 mm Depth: 2,130 mm Height: 1,310 mm Weight: Approx. 450 kg