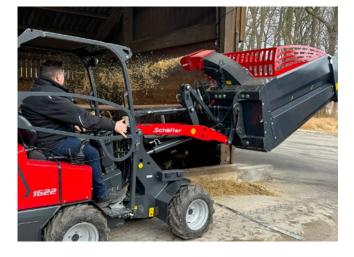

## **MINI STRAW SPREADER**

The mini straw spreader is the perfect addition to the Schäffer 1622 for distributing straw in stables. The straw is conveyed to the hydraulic opening roller via a mechanical feed roller. From there, it reaches the blower that can spread straw up to 10 metres away.