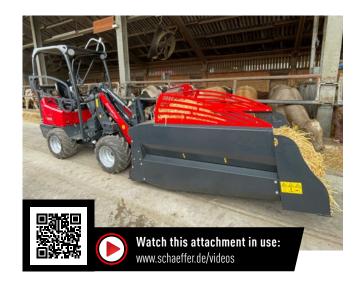

## **MINI STRAW SPREADER**

The mini straw spreader is the perfect addition to the Schäffer 1622 for distributing straw in stables. The straw is conveyed to the hydraulic opening roller via a mechanical feed roller. From there, it reaches the blower that can spread straw up to 10 metres away.