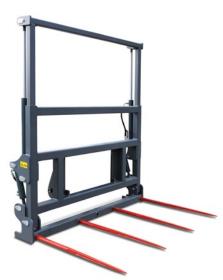

## LARGE BALE FORK WITH HYDRAULICALLY FOLDING TINES

This large bale fork comes as standard with hydraulically folding tines and a support frame which can be hydraulically extended by approx. 60 cm. This ensures safe road travel and optimum transport of large bales.

#### Advantages at a glance

- Safe road travel thanks to hydraulically folding tines
- Hydraulic extension
- Load capacity: 1.6 tonnes with 4 tines

#### Loader requirements

- The loader must be equipped with an overhead guard or cab.
- 1 double-acting connection