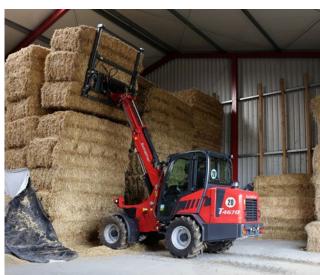

## LARGE BALE FORK WITH HYDRAULICALLY FOLDING TINES

This large bale fork comes as standard with hydraulically folding tines and a support frame which can be hydraulically extended by approx. 60 cm. This ensures safe road travel and optimum transport of large bales.