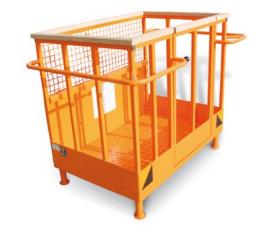

## **WORKING PLATFORM**

| Width                                 | Depth  | Weight | 24702                            | 2680 T | 6680 T /6680 T-2 | 8620 T-2 | 9640 T-2 |
|---------------------------------------|--------|--------|----------------------------------|--------|------------------|----------|----------|
| 1.30 m                                | 0.86 m | 225 kg |                                  |        | -                |          | •        |
| All major coupling options available. |        |        | □ = good match ■ = perfect match |        |                  |          |          |

The working platform provides stability for working at heights. It also gives access to otherwise difficult areas.

Approved to the German BG I 872 / DGUV 201-029 (5680T) occupational safety and health guidelines.

#### All advantages at a glance

- Carrying capacity: 250 kg (2 people and tools)
- Self-locking door

#### Loader requirements

• The telescopic wheel loader must be specified with safety cage kit number 104-0000-193.