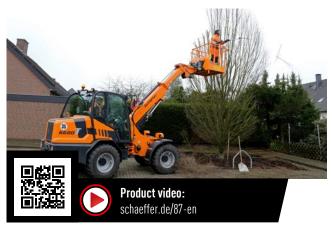

The working platform provides stability for working at heights. It also gives access to otherwise difficult areas.

Approved to the German BG I 872 / DGUV 201-029 (5680T) occupational safety and health guidelines.